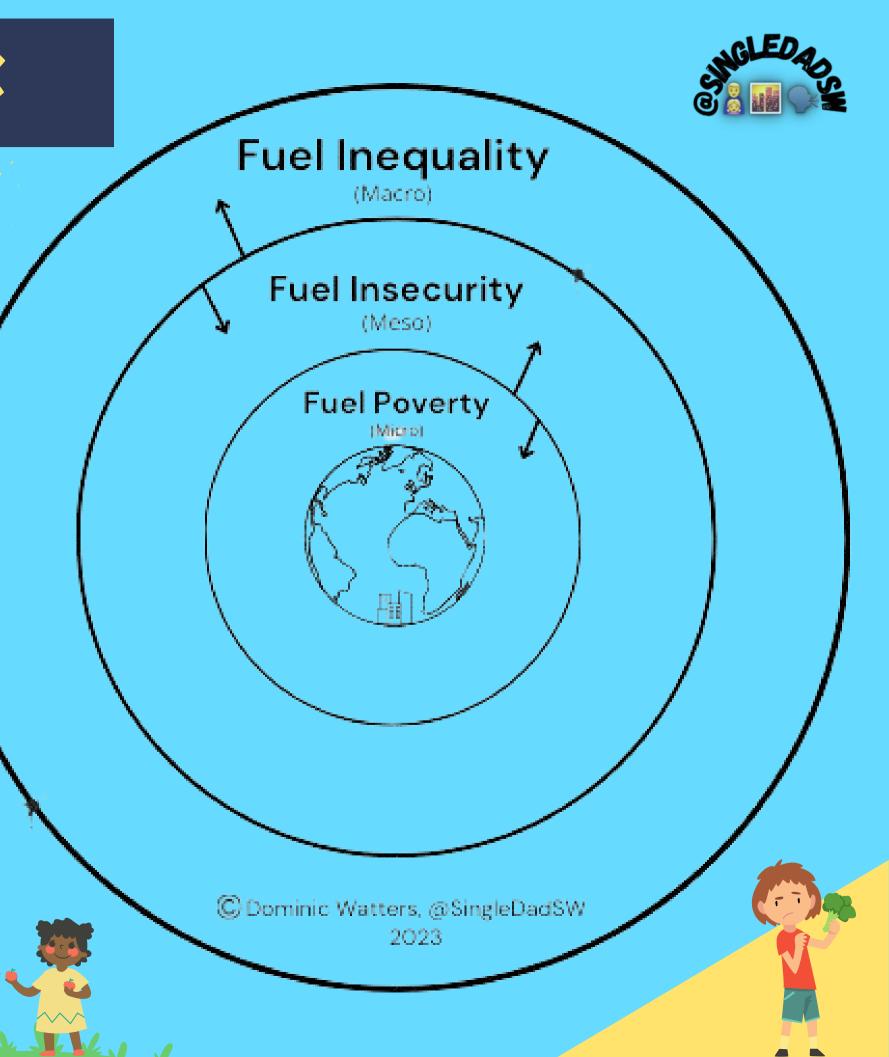

#### FUEL INEQUALITY FRAMEWORK

**Introduced by Dominic Watters, 24.01.2023** 

- Fuel Inequality (Macro) call it what it is, a non-equal distribution of resources that isn't experienced in isolation
  - Fuel Insecurity (meso)
     the impact a lack of access to fuel has on physical and emotional wellbeing
- Fuel Poverty (micro)
  Only an economic issue, the limited amount of gas or electric you have to cook, wash, and warm your home

Redefined as...

### "The living experience of fuel poverty"

(Watters. D, 2023)